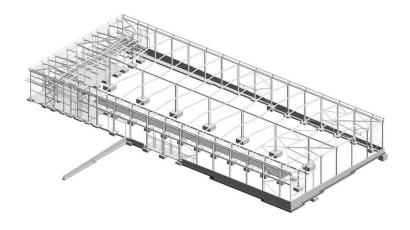

# PROJECT DESCRIPTION

New quality 8270m<sup>2</sup> warehouse project comprising 3 stories of design offices, a reception, warehouse space and associated ancillary accommodation.

Originally occupied by an ageing steel framed warehouse and car storage compound, this project will involve the construction of a double span, hit and miss, steel portal frame warehouse with associated office and welfare facilities.